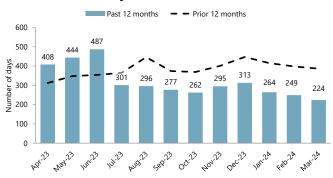

#### **Days Cash on Hand**

YTD values through end of previous month

Last updated 4/10/2024

#### Kittitas County Hospital Dist 2 Statement of Revenue and Expense

| MEDICAL BILLABLE RUNS    | 70        | 74            | (4)      | 199                                    | 217          | (18)     | 211       |
|--------------------------|-----------|---------------|----------|----------------------------------------|--------------|----------|-----------|
| AVERAGE CHARGE PER RUN   | 2,443     | 2,529         | (86)     | 2,515                                  | 2,588        | (73)     | 2,342     |
|                          |           | Current Month |          | ······································ | Year to Date |          | Prior     |
|                          | Actual    | Budget        | Variance | Actual                                 | Budget       | Variance | YTD       |
| INTEREST INCOME          | 13,833    | 14,254        | (421)    | 38,984                                 | 41,381       | (2,397)  | 51,032    |
| RENTAL INCOME            | 23,117    | 25,703        | (2,586)  | 69,351                                 | 74,619       | (5,268)  | 69,351    |
| OTHER OPERATING REVENUE  | 766       | 2,111         | (1,345)  | 5,766                                  | 6,185        | (419)    | 25,000    |
| AMBULANCE REVENUE        | 170,978   | 187,175       | (16,197) | 500,456                                | 561,522      | (61,066) | 494,104   |
| TOTAL REVENUE            | 208,694   | 229,243       | (20,549) | 614,556                                | 683,707      | (69,151) | 639,486   |
| CONTRACTUAL ADJUSTMENTS  | 64,459    | 65,511        | (1,052)  | 188,672                                | 196,535      | (7,863)  | 182,750   |
| GEMT PROGRAM CHANGE 2023 | 20,000    | 20,000        | -        | 60,000                                 | 60,000       | -        | 60,000    |
| BAD DEBT                 | 4,011     | 10,206        | (6,195)  | 22,449                                 | 29,628       | (7,179)  | 34,841    |
| CHARITY CARE             | 666       | 134           | 532      | 666                                    | 386          | 280      | 0         |
| DEDUCTIONS FROM REVENUE  | 89,136    | 95,851        | (6,715)  | 271,786                                | 286,549      | (14,763) | 277,592   |
| NET OPERATING REVENUE    | 119,558   | 133,392       | (13,834) | 342,770                                | 397,158      | (54,388) | 361,894   |
|                          |           |               | ,        |                                        | ĺ            |          |           |
| SALARIES AND WAGES       | 136,984   | 133,370       | 3,614    | 420,692                                | 389,182      | 31,510   | 338,392   |
| EMPLOYEE BENEFITS        | 44,835    | 41,110        | 3,725    | 131,587                                | 122,367      | 9,220    | 113,257   |
| PROFESSIONAL FEES        | 4,921     | 2,833         | 2,088    | 5,702                                  | 8,503        | (2,801)  | 21,580    |
| SUPPLIES                 | 10,001    | 12,996        | (2,995)  | 34,932                                 | 38,974       | (4,042)  | 32,287    |
| UTILITIES                | 6,409     | 5,564         | 845      | 17,477                                 | 16,475       | 1,002    | 13,556    |
| PURCHASED SERVICES       | 35,991    | 37,376        | (1,385)  | 104,996                                | 111,965      | (6,969)  | 98,062    |
| CEUCC SUBSIDY EXPENSE    | 16,910    | 16,910        | -        | 50,729                                 | 50,728       | 1        | 49,735    |
| DEPRECIATION             | 46,637    | 45,888        | 749      | 136,903                                | 137,660      | (757)    | 136,021   |
| INSURANCE                | 3,604     | 3,461         | 143      | 10,583                                 | 10,311       | 272      | 9,689     |
| LICENSES AND TAXES       | 1,290     | 833           | 457      | 2,186                                  | 2,502        | (316)    | 2,883     |
| INTEREST EXPENSE         | 9,225     | 9,225         | -        | 27,675                                 | 27,677       | (2)      | 27,633    |
| TRAVEL AND EDUCATION     | -         | 452           | (452)    | 3,920                                  | 1,357        | 2,563    | 2,367     |
| OTHER DIRECT EXPENSES    | 2,173     | 3,805         | (1,632)  | 2,598                                  | 11,410       | (8,812)  | 3,258     |
| EXPENSES                 | 318,979   | 313,823       | 5,156    | 949,980                                | 929,111      | 20,869   | 848,720   |
| OPERATING INCOME (LOSS)  | (199,421) | (180,431)     | (18,990) | (607,210)                              | (531,953)    | (75,257) | (486,826) |
|                          |           |               |          |                                        | •            |          |           |
| TAX LEVY INCOME          | 158,923   | 160,397       | (1,474)  | 476,534                                | 473,088      | 3,446    | 449,755   |
| NET INCOME (LOSS)        | (40,498)  | (20,034)      | (20,464) | (130,677)                              | (58,865)     | (71,812) | (37,070)  |
| DAYS CASH ON HAND        | 224.0     |               |          |                                        |              |          |           |
| AR DAYS                  | 91.8      |               |          |                                        |              |          |           |
| CURRENT RATIO            | 10.14     |               |          |                                        |              |          |           |

#### Kittitas County Hospital Dist 2 Statement of Revenue and Expense

|                         |          | Current Month |          |           |           | Prior    |           |
|-------------------------|----------|---------------|----------|-----------|-----------|----------|-----------|
|                         | Actual   | Budget        | Variance | Actual    | Budget    | Variance | YTD       |
| INTEREST INCOME         | 13,833   | 14,254        | (421)    | 38,984    | 41,381    | (2,397)  | 51,032    |
| RENTAL INCOME           | 23,117   | 25,703        | (2,586)  | 69,351    | 74,619    | (5,268)  | 69,351    |
| OTHER OPERATING REVENUE | -        | 482           | (482)    | -         | 1,443     | (1,443)  | -         |
| TOTAL REVENUE           | 36,950   | 40,439        | (3,489)  | 108,335   | 117,443   | (9,108)  | 120,383   |
| NET OPERATING REVENUE   | 36,950   | 40,439        | (3,489)  | 108,335   | 117,443   | (9,108)  | 120,383   |
| SALARIES AND WAGES      | 3,036    | 198           | 2,838    | 3,197     | 576       | 2,621    | 549       |
| EMPLOYEE BENEFITS       | 232      | 15            | 217      | 245       | 41        | 204      | 42        |
| PROFESSIONAL FEES       | 4,921    | 2,833         | 2,088    | 5,702     | 8,503     | (2,801)  | 21,580    |
| UTILITIES               | 40       | 705           | (665)    | 119       | 2,111     | (1,992)  | 1,748     |
| PURCHASED SERVICES      | 12,020   | 16,520        | (4,500)  | 51,853    | 49,557    | 2,296    | 53,339    |
| CEUCC SUBSIDY EXPENSE   | 16,910   | 16,910        | -        | 50,729    | 50,728    | 1        | 49,735    |
| DEPRECIATION            | 31,657   | 31,224        | 433      | 92,928    | 93,669    | (741)    | 92,795    |
| INSURANCE               | 2,710    | 2,550         | 160      | 7,955     | 7,587     | 368      | 7,090     |
| LICENSES AND TAXES      | 34       | 2             | 32       | 34        | 12        | 22       | 10        |
| INTEREST EXPENSE        | 9,225    | 9,225         | -        | 27,675    | 27,677    | (2)      | 27,633    |
| OTHER DIRECT EXPENSES   | 2,173    | 3,226         | (1,053)  | 2,598     | 9,670     | (7,072)  | 3,258     |
| EXPENSES                | 82,957   | 83,408        | (451)    | 243,036   | 250,131   | (7,095)  | 257,777   |
| OPERATING INCOME (LOSS) | (46,007) | (42,969)      | (3,038)  | (134,701) | (132,688) | (2,013)  | (137,395) |
| TAX LEVY INCOME         | 82,139   | 83,723        | (1,584)  | 246,295   | 243,063   | 3,232    | 232,497   |
| NET INCOME (LOSS)       | 36,131   | 40,754        | (4,623)  | 111,594   | 110,375   | 1,219    | 95,102    |
| DAYS CASH ON HAND       | 224.0    |               |          |           |           |          |           |
| AR DAYS                 | 91.8     |               |          |           |           |          |           |
| CURRENT RATIO           | 10.14    |               |          |           |           |          |           |