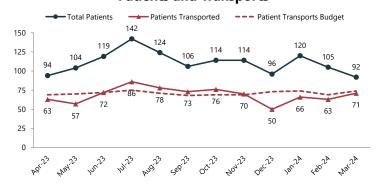

#### **Patients and Transports**

**Total Patients** 

Patients Transported

Total Calls

#### **Operations Report:**

The Commissioners reviewed the written operations report and operating statistics for February 2024. In February there were 128 calls for service which lead to 63 transports. EMS staff working from Station #73 performed 20 of transports and EMS staff working from Station #99 performed 43 of the transports. Geoff reported that salaries were over budget due to sick calls, vacation and 80 hours covering at Kittcom while they are short staffed. Geoff stated that Kittcom reimburses HD2 for staff time. Geoff reported that all apparatus is running well at this time.

### OPERATION'S MANAGER REPORT – Geoff Scherer April 2024

|                                              | March | March |
|----------------------------------------------|-------|-------|
|                                              | 2024  | 2023  |
| Calls for Service                            | 137   | 123   |
| Patient Count                                | 92    | 105   |
| Patient Transports                           | 70    | 75    |
| Patient Treated, Released and Free of Charge | 22    | 29    |
| Year to Date Transports                      | 199   | 212   |
| Station #73 Transports (Medic 931)           |       |       |
| Station # 99 Transports (Medic 991 and 992)  |       |       |