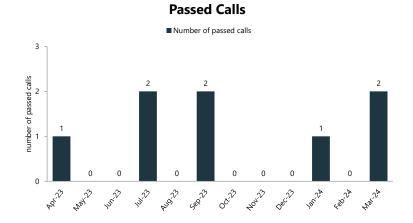

#### **2024 Level Zero Hours**

|        | 2023<br>Ave | Jan | Feb | Mar | Apr | May | Jun | Jul | Aug | Sept | Oct | Nov.: | Dec |
|--------|-------------|-----|-----|-----|-----|-----|-----|-----|-----|------|-----|-------|-----|
| Hours  | 17          | 19  | 14  | 19  |     |     |     |     |     |      |     |       |     |
| Passed | <1          | 1   | 0   | 2   |     |     |     |     |     |      |     |       |     |