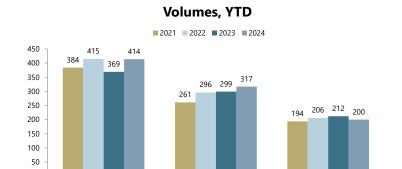

#### **Patients and Transports**

**Total Patients** 

Patients Transported

Total Calls

### OPERATION'S MANAGER REPORT – Geoff Scherer April 2024

|                                              | March | March |
|----------------------------------------------|-------|-------|
|                                              | 2024  | 2023  |
| Calls for Service                            | 137   | 123   |
| Patient Count                                | 92    | 105   |
| Patient Transports                           | 70    | 75    |
| Patient Treated, Released and Free of Charge | 22    | 29    |
| Year to Date Transports                      | 199   | 212   |
| Station #73 Transports (Medic 931)           |       |       |
| Station # 99 Transports (Medic 991 and 992)  |       |       |