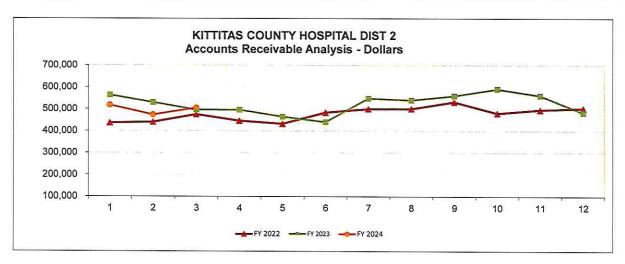

#### KITTITAS COUNTY HOSPITAL DIST 2 Accounts Receivable Analysis

|                | Mar-24  | Feb-24  | Jan-24  | Dec-23  | Nov-23  | Oct-23  | Sep-23  | Aug-23  | Jul-23  | Jun-23  | May-23  | Apr-23  |
|----------------|---------|---------|---------|---------|---------|---------|---------|---------|---------|---------|---------|---------|
| SYS DESIGN EMS |         |         |         |         |         |         |         |         |         |         |         |         |
| A/R Dollars    | 504,627 | 473,020 | 517,408 | 482,284 | 560,735 | 591,061 | 559,771 | 539,502 | 547,857 | 439,719 | 464,456 | 494,771 |
| A/R Days       | 91.8    | 95.8    | 105.3   | 94.7    | 98.1    | 103.0   | 88.6    | 85.3    | 89.8    | 82.9    | 88.4    | 93.9    |

#### KITTITAS COUNTY HOSPITAL DIST 2 Accounts Receivable Analysis - Days