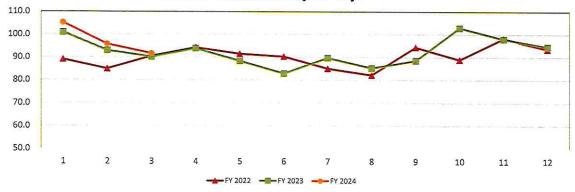

#### KITTITAS COUNTY HOSPITAL DIST 2 Accounts Receivable Analysis

|                | Mar-24  | Feb-24  | Jan-24  | Dec-23  | Nov-23  | Oct-23  | Sep-23  | Aug-23  | Jul-23  | Jun-23  | May-23  | Apr-23  |
|----------------|---------|---------|---------|---------|---------|---------|---------|---------|---------|---------|---------|---------|
| SYS DESIGN EMS |         |         |         |         |         |         |         |         |         |         |         |         |
| A/R Dollars    | 504,627 | 473,020 | 517,408 | 482,284 | 560,735 | 591,061 | 559,771 | 539,502 | 547,857 | 439,719 | 464,456 | 494,771 |
| A/R Days       | 91.8    | 95.8    | 105.3   | 94.7    | 98.1    | 103.0   | 88.6    | 85.3    | 89.8    | 82.9    | 88.4    | 93.9    |

#### KITTITAS COUNTY HOSPITAL DIST 2 Accounts Receivable Analysis - Days