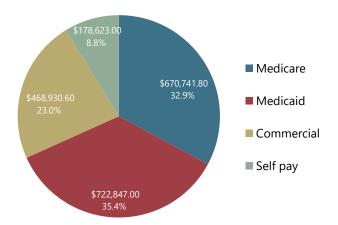

#### **Payor Mix by Charges**

1/1/2023 to 12/31/2023

#### **Upper Kittitas County Medic One**

CY 2023 Date of Service Payer Production Stats

|            | Charges   | Payments  | Adjustments | Payer Mix<br>(Charge) | Payer Mix<br>(Charge) | Collection Rate |
|------------|-----------|-----------|-------------|-----------------------|-----------------------|-----------------|
| Medicare   |           |           |             |                       |                       |                 |
| Med Adv.   | 184,805   | 89,331    | 89,072      | 9.92%                 | 8.71%                 | 48.34%          |
| Medicare   | 485,936   | 249,391   | 225,933     | 26.09%                | 24.33%                | 51.32%          |
| Total      | 670,741   | 338,722   | 315,005     | 36.01%                | 33.04%                | 50.50%          |
| Medicaid   | 722,847   | 319,622   | 390,905     | 38.81%                | 31.18%                | 44.22%          |
| Commercial | 468,930   | 366,836   | 33,658      | 25.18%                | 35.78%                | 78.23%          |
| Total      | 1,862,518 | 1,025,180 | 739,568     | 100.00%               | 100.00%               | 55.04%          |