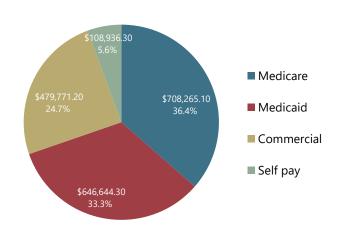

#### **Payor Mix by Charges**

1/1/2022 to 12/31/2022

YTD values through end of previous month

Last updated 4/10/2024