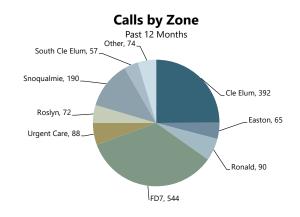

#### **2024 Concurrent Calls**

|         | 2023<br>Ave | Jan | Feb | Mar | Apr | May | Jun | Jul | Aug | Sept | Oct | Nov | Dec |
|---------|-------------|-----|-----|-----|-----|-----|-----|-----|-----|------|-----|-----|-----|
| Percent | 47%         | 58% | 49% | 47% |     |     |     |     |     |      |     |     |     |
| Calls   | 60          | 88  | 63  | 64  |     |     |     |     |     |      |     |     |     |

#### **2024 Level Zero Hours**

|        | 2023<br>Ave | Jan | Feb | Mar | Apr | May | Jun | Jul | Aug | Sept | Oct | Nov.: | Dec |
|--------|-------------|-----|-----|-----|-----|-----|-----|-----|-----|------|-----|-------|-----|
| Hours  | 17          | 19  | 14  | 19  |     |     |     |     |     |      |     |       |     |
| Passed | <1          | 1   | 0   | 2   |     |     |     |     |     |      |     |       |     |