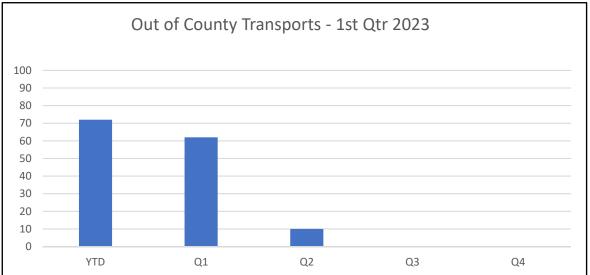

| 3      | 0      | 0      | 0      | 1      |
| University of Washington    | 0      | 0      | 0      | 0      | 0      | 1      | 0      | 0      | 0      | 0      | 0      | 0      | 0      |
| Other                       | 3      | 4      | 4      | 4      | 2      | 2      | 6      | 5      | 1      | 1      | 0      | 2      | 3      |
| Overlake                    | 2      | 0      | 1      | 0      | 0      | 1      | 2      | 0      | 3      | 7      | 2      | 3      | 2      |
| KVH                         | 52     | 44     | 60     | 68     | 52     | 51     | 50     | 61     | 65     | 45     | 45     | 61     | 53     |
| Out of County Transports    | 10     | 19     | 21     | 12     | 18     | 13     | 14     | 3      | 18     | 28     | 20     | 13     | 10     |









#### Kittitas County Public Hospital District No. 2





# Concurrent Calls, YTD Non-concurrent Concurrent





#### **Patients and Transports**



#### **Days Cash on Hand**



YTD values through end of previous month

Last updated 5/12/2023

#### **Kittitas County Public Hospital District No. 2**

#### **Turnout Time - Dispatch to Enroute**

5/1/2022 to 4/30/23

| Apparatus   | Responses | Turnout Time |
|-------------|-----------|--------------|
| M931(HD2)   | 598       | 4:56         |
| M932 (HD2)  | 0         | #DIV/0!      |
| M991 (HD2)  | 319       | 2:08         |
| HD2 Overall | 917       | 3:58         |



#### **Payor Mix by Charges**

1/1/2022 to 12/31/2022



#### **Payor Mix by Charges**

1/1/2021 to 12/31/2021



YTD values through end of previous month

Last updated