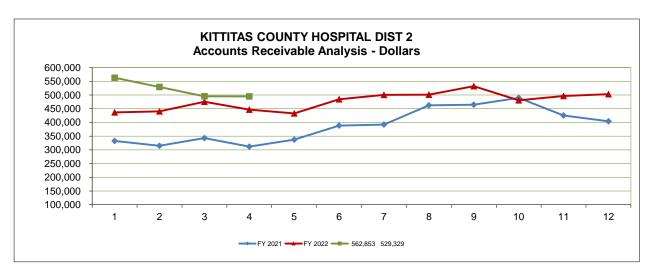

#### KITTITAS COUNTY HOSPITAL DIST 2 Accounts Receivable Analysis

|                | Apr-23  | Mar-23  | Feb-23  | Jan-23  | Dec-22  | Nov-22  | Oct-22  | Sep-22  | Aug-22  | Jul-22  | Jun-22  | May-22  |
|----------------|---------|---------|---------|---------|---------|---------|---------|---------|---------|---------|---------|---------|
| SYS DESIGN EMS |         |         |         |         |         |         |         |         |         |         |         |         |
| A/R Dollars    | 494,771 | 495,226 | 529,329 | 562,853 | 502,991 | 496,457 | 480,632 | 532,130 | 501,313 | 500,356 | 484,393 | 432,815 |
| A/R Days       | 93.9    | 90.2    | 92.9    | 100.9   | 93.7    | 98.4    | 89.1    | 94.6    | 82.4    | 85.2    | 90.5    | 91.6    |