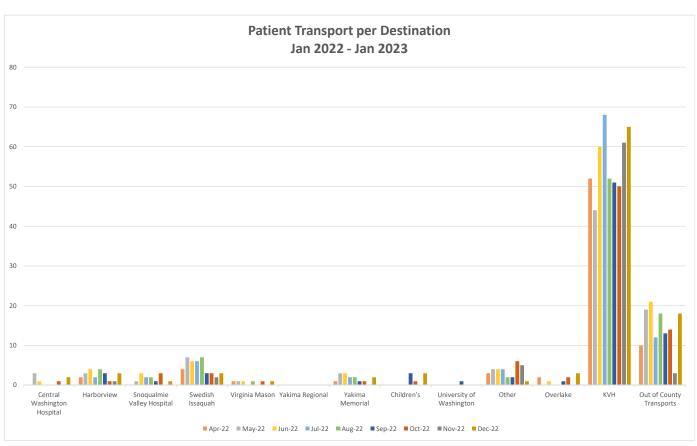

#### **Patient Transport per Destination**

| Hospital                    | Apr-22 | May-22 | Jun-22 | Jul-22 | Aug-22 | Sep-22 | Oct-22 | Nov-22 | Dec-22 | Jan-23 | Feb-23 | Mar-23 | Apr-23 |
|-----------------------------|--------|--------|--------|--------|--------|--------|--------|--------|--------|--------|--------|--------|--------|
| Central Washington Hospital | 0      | 3      | 1      | 0      | 0      | 0      | 1      | 0      | 2      | 0      | 0      | 0      | 0      |
| Harborview                  | 2      | 3      | 4      | 2      | 4      | 3      | 1      | 1      | 3      | 7      | 1      | 2      | 0      |
| Snoqualmie Valley Hospital  | 0      | 1      | 3      | 2      | 2      | 1      | 3      | 0      | 1      | 9      | 11     | 3      | 0      |
| Swedish Issaquah            | 4      | 7      | 6      | 6      | 7      | 3      | 3      | 2      | 3      | 3      | 4      | 4      | 3      |
| Virginia Mason              | 1      | 1      | 1      | 0      | 1      | 0      | 1      | 0      | 1      | 0      | 0      | 0      | 0      |
| Yakima Regional             | 0      | 0      | 0      | 0      | 0      | 0      | 0      | 0      | 0      | 0      | 0      | 0      | 0      |
| Yakima Memorial             | 1      | 3      | 3      | 2      | 2      | 1      | 1      | 0      | 2      | 1      | 1      | 1      | 2      |
| Children's                  | 0      | 0      | 0      | 0      | 0      | 3      | 1      | 0      | 3      | 0      | 0      | 0      | 1      |
| University of Washington    | 0      | 0      | 0      | 0      | 0      | 1      | 0      | 0      | 0      | 0      | 0      | 0      | 0      |
| Other                       | 3      | 4      | 4      | 4      | 2      | 2      | 6      | 5      | 1      | 1      | 0      | 2      | 3      |
| Overlake                    | 2      | 0      | 1      | 0      | 0      | 1      | 2      | 0      | 3      | 7      | 2      | 3      | 2      |
| KVH                         | 52     | 44     | 60     | 68     | 52     | 51     | 50     | 61     | 65     | 45     | 45     | 61     | 53     |
| Out of County Transports    | 10     | 19     | 21     | 12     | 18     | 13     | 14     | 3      | 18     | 28     | 20     | 13     | 10     |