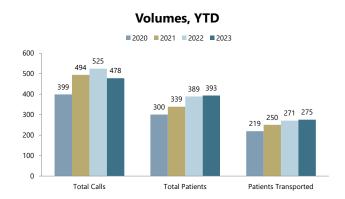

rsity of Washington    | 0      | 0      | 0      | 0      | 0      | 1      | 0      | 0      | 0      | 0      | 0      | 0      | 0      |
| Other                       | 3      | 4      | 4      | 4      | 2      | 2      | 6      | 5      | 1      | 1      | 0      | 2      | 3      |
| Overlake                    | 2      | 0      | 1      | 0      | 0      | 1      | 2      | 0      | 3      | 7      | 2      | 3      | 2      |
| KVH                         | 52     | 44     | 60     | 68     | 52     | 51     | 50     | 61     | 65     | 45     | 45     | 61     | 53     |
| Out of County Transports    | 10     | 19     | 21     | 12     | 18     | 13     | 14     | 3      | 18     | 28     | 20     | 13     | 10     |









#### Kittitas County Public Hospital District No. 2





# Concurrent Calls, YTD Non-concurrent Concurrent





#### **Patients and Transports**



#### **Days Cash on Hand**



YTD values through end of previous month

Last updated 5/12/2023

#### **Kittitas County Public Hospital District No. 2**

#### **Turnout Time - Dispatch to Enroute**

5/1/2022 to 4/30/23

| Apparatus   | Responses | Turnout Time |
|-------------|-----------|--------------|
| M931(HD2)   | 598       | 4:56         |
| M932 (HD2)  | 0         | #DIV/0!      |
| M991 (HD2)  | 319       | 2:08         |
| HD2 Overall | 917       | 3:58         |



#### **Payor Mix by Charges**

1/1/2022 to 12/31/2022



#### **Payor Mix by Charges**

1/1/2021 to 12/31/2021



YTD values through end of previous month

Last updated 5/12/2023

# Kittitas County Public Hospital District No