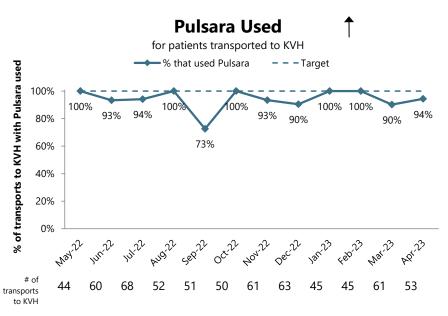

YTD Non-concurrent Concurrent





#### **Patients and Transports**



#### **Days Cash on Hand**



YTD values through end of previous month

Last updated 5/12/2023

#### **Kittitas County Public Hospital District No. 2**

#### **Turnout Time - Dispatch to Enroute**

5/1/2022 to 4/30/23

| Apparatus   | Responses | Turnout Time |
|-------------|-----------|--------------|
| M931(HD2)   | 598       | 4:56         |
| M932 (HD2)  | 0         | #DIV/0!      |
| M991 (HD2)  | 319       | 2:08         |
| HD2 Overall | 917       | 3:58         |



#### **Payor Mix by Charges**

1/1/2022 to 12/31/2022



#### **Payor Mix by Charges**

1/1/2021 to 12/31/2021



YTD values through end of previous month

Last updated 5/12/2023

# Kittitas County Public Hospital District No. 2 Quality Metrics





# Ancillary Services report to HD 2 Board of Commissioners May 2023

#### **Ancillary Service Operation Report:**

#### Fire District 2 and Fire District 7

The special meeting of FD2 and FD7 on April 19<sup>th</sup> was attended in person by myself, Scott Olander with Julie Petersen attending via zoom. During the meeting the consultants from Emergency Services Consulting International (ESCI) presented their Feasibility Analysis related to regionalization efforts of the districts. They considered 4 options in their analysis: Keep the Status Quo, Contractual Consolidation, Merger, and Regional Fire Authority. The recommendation was to consider contractual consolidation to eventually perhaps pave the way to a Regional Fire and EMS authority. The analysis did not include a robust financial