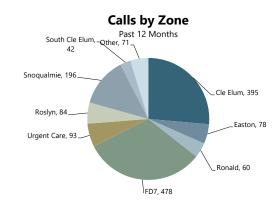

ity of Washington    | 0      | 0      | 0      | 0      | 0      | 1      | 0      | 0      | 0      | 0      | 0      | 0      | 0      |
| Other                       | 3      | 4      | 4      | 4      | 2      | 2      | 6      | 5      | 1      | 1      | 0      | 2      | 3      |
| Overlake                    | 2      | 0      | 1      | 0      | 0      | 1      | 2      | 0      | 3      | 7      | 2      | 3      | 2      |
| KVH                         | 52     | 44     | 60     | 68     | 52     | 51     | 50     | 61     | 65     | 45     | 45     | 61     | 53     |
| Out of County Transports    | 10     | 19     | 21     | 12     | 18     | 13     | 14     | 3      | 18     | 28     | 20     | 13     | 10     |









#### Kittitas County Public Hospital District No. 2





# Concurrent Calls, YTD Non-concurrent Concurrent





#### **Patients and Transports**



#### **Days Cash on Hand**



YTD values through end of previous month

Last updated 5/12/2023

#### **Kittitas County Public Hospital District No. 2**

#### **Turnout Time - Dispatch to Enroute**

5/1/2022 to 4/30/23

| Apparatus   | Responses | Turnout Time |
|-------------|-----------|--------------|
| M931(HD2)   | 598       | 4:56         |
| M932 (HD2)  | 0         | #DIV/0!      |
| M991 (HD2)  | 319       | 2:08         |
| HD2 Overall | 917       | 3:58         |



#### **Payor Mix by Charges**

1/1/2022 to 12/31/2022



#### **Payor Mix by Charges**

1/1/2021 to 12/31/2021



YTD values through end of previous month

Last updated 5/12/2023

# Kittitas County Public Hospital District No.