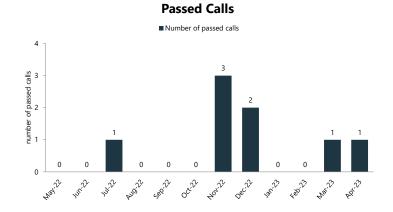

### Operation's Manager Report - April 2023

|                         | April | April |
|-------------------------|-------|-------|
|                         | 2023  | 2022  |
| Calls for Service       | 109   | 109   |
| Patient Count           | 94    | 95    |
| Patient Transports      | 63    | 66    |
| Patient Refusals        | 21    | 17    |
| Year to Date Transports | 275   | 271   |
| Station #73 Transports  | 19    |       |
| Station # 99 Transports | 44    |       |
| Passed Calls            | 0     |       |