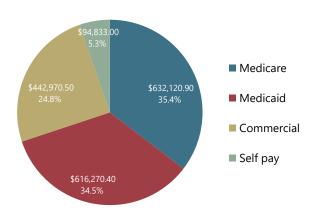

| 18     | 28     | 20     | 13     | 10     |









#### Kittitas County Public Hospital District No. 2





# Concurrent Calls, YTD Non-concurrent Concurrent





#### **Patients and Transports**



#### **Days Cash on Hand**



YTD values through end of previous month

Last updated 5/12/2023

#### **Kittitas County Public Hospital District No. 2**

#### **Turnout Time - Dispatch to Enroute**

5/1/2022 to 4/30/23

| Apparatus   | Responses | Turnout Time |
|-------------|-----------|--------------|
| M931(HD2)   | 598       | 4:56         |
| M932 (HD2)  | 0         | #DIV/0!      |
| M991 (HD2)  | 319       | 2:08         |
| HD2 Overall | 917       | 3:58         |



#### **Payor Mix by Charges**

1/1/2022 to 12/31/2022



#### **Payor Mix by Charges**

1/1/2021 to 12/31/2021



YTD values through end of previous month

Last updated 5/12/2023

# Kittitas County Public Hospital District No. 2 Quality Metrics





# Ancillary Services report to HD 2 Board of Commissioners May 2023

#### **Ancillary Service Operation Report:**

#### Fire District 2 and Fire District 7

The special meeting of FD2 and FD7 on April 19<sup>th</sup> was attended in person by myself, Scott Olander with Julie Petersen attending via zoom. During the meeting the consultants from Emergency Services Consulting International (ESCI) presented their Feasibility Analysis related to regionalization efforts of the districts. They considered 4 options in their analysis: Keep the Status Quo, Contractual Consolidation, Merger, and Regional Fire Authority. The recommendation was to consider contractual