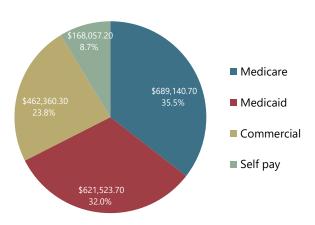

19     | 21     | 12     | 18     | 13     | 14     | 3      | 18     | 28     | 20     | 13     | 10     |









#### Kittitas County Public Hospital District No. 2





# Concurrent Calls, YTD Non-concurrent Concurrent





#### **Patients and Transports**



#### **Days Cash on Hand**



YTD values through end of previous month

Last updated 5/12/2023

#### **Kittitas County Public Hospital District No. 2**

#### **Turnout Time - Dispatch to Enroute**

5/1/2022 to 4/30/23

| Apparatus   | Responses | Turnout Time |
|-------------|-----------|--------------|
| M931(HD2)   | 598       | 4:56         |
| M932 (HD2)  | 0         | #DIV/0!      |
| M991 (HD2)  | 319       | 2:08         |
| HD2 Overall | 917       | 3:58         |



#### **Payor Mix by Charges**

1/1/2022 to 12/31/2022



#### **Payor Mix by Charges**

1/1/2021 to 12/31/2021



YTD values through end of previous month

Last updated 5/12/2023

# Kittitas County Public Hospital District No. 2 Quality Metrics





# Ancillary Services report to HD 2 Board of Commissioners May 2023

#### **Ancillary Service Operation Report:**

#### Fire District 2 and Fire District 7

The special meeting of FD2 and FD7 on April 19<sup>th</sup> was attended in person by myself, Scott Olander with Julie Petersen attending via zoom. During the meeting the consultants from Emergency Services Consulting International (ESCI) presented their Feasibility Analysis related to regionalization efforts of the districts. They considered 4 options in their analysis: Keep the Status Quo, Contractual Consolidation, Merger, and Regional Fire