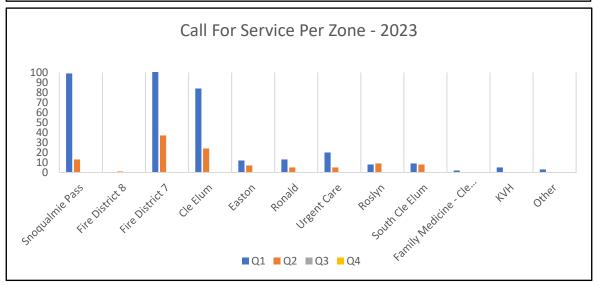

| 3      | 0      | 0      | 0      | 1      |
| University of Washington    | 0      | 0      | 0      | 0      | 0      | 1      | 0      | 0      | 0      | 0      | 0      | 0      | 0      |
| Other                       | 3      | 4      | 4      | 4      | 2      | 2      | 6      | 5      | 1      | 1      | 0      | 2      | 3      |
| Overlake                    | 2      | 0      | 1      | 0      | 0      | 1      | 2      | 0      | 3      | 7      | 2      | 3      | 2      |
| KVH                         | 52     | 44     | 60     | 68     | 52     | 51     | 50     | 61     | 65     | 45     | 45     | 61     | 53     |
| Out of County Transports    | 10     | 19     | 21     | 12     | 18     | 13     | 14     | 3      | 18     | 28     | 20     | 13     | 10     |









#### Kittitas County Public Hospital District No. 2





# Concurrent Calls, YTD Non-concurrent Concurrent





#### **Patients and Transports**



#### **Days Cash on Hand**



YTD values through end of previous month

Last updated 5/12/2023

#### **Kittitas County Public Hospital District No. 2**

#### **Turnout Time - Dispatch to Enroute**

5/1/2022 to 4/30/23

| Apparatus   | Responses | Turnout Time |
|-------------|-----------|--------------|
| M931(HD2)   | 598       | 4:56         |
| M932 (HD2)  | 0         | #DIV/0!      |
| M991 (HD2)  | 319       | 2:08         |
| HD2 Overall | 917       | 3:58         |



#### **Payor Mix by Charges**

1/1/2022 to 12/31/2022



#### **Payor Mix by Charges**

1/1/2021 to 12/31/2021



YTD values through end of previous month

Last updated 5