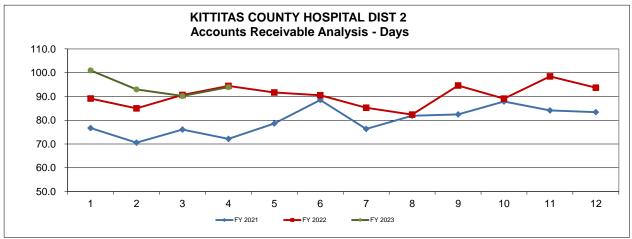

#### KITTITAS COUNTY HOSPITAL DIST 2 Accounts Receivable Analysis

|                | Apr-23  | Mar-23  | Feb-23  | Jan-23  | Dec-22  | Nov-22  | Oct-22  | Sep-22  | Aug-22  | Jul-22  | Jun-22  | May-22  |
|----------------|---------|---------|---------|---------|---------|---------|---------|---------|---------|---------|---------|---------|
| SYS DESIGN EMS |         |         |         |         |         |         |         |         |         |         |         |         |
| A/R Dollars    | 494,771 | 495,226 | 529,329 | 562,853 | 502,991 | 496,457 | 480,632 | 532,130 | 501,313 | 500,356 | 484,393 | 432,815 |
| A/R Days       | 93.9    | 90.2    | 92.9    | 100.9   | 93.7    | 98.4    | 89.1    | 94.6    | 82.4    | 85.2    | 90.5    | 91.6    |