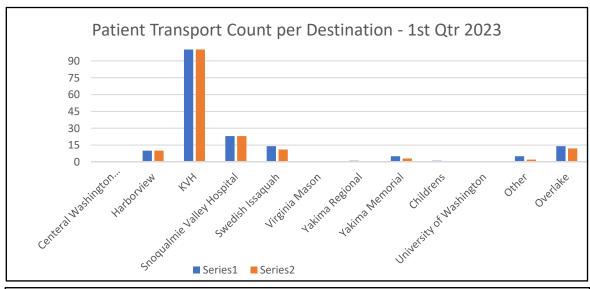

| 3      | 0      | 0      | 0      | 1      |
| University of Washington    | 0      | 0      | 0      | 0      | 0      | 1      | 0      | 0      | 0      | 0      | 0      | 0      | 0      |
| Other                       | 3      | 4      | 4      | 4      | 2      | 2      | 6      | 5      | 1      | 1      | 0      | 2      | 3      |
| Overlake                    | 2      | 0      | 1      | 0      | 0      | 1      | 2      | 0      | 3      | 7      | 2      | 3      | 2      |
| KVH                         | 52     | 44     | 60     | 68     | 52     | 51     | 50     | 61     | 65     | 45     | 45     | 61     | 53     |
| Out of County Transports    | 10     | 19     | 21     | 12     | 18     | 13     | 14     | 3      | 18     | 28     | 20     | 13     | 10     |









#### Kittitas County Public Hospital District No. 2





# Concurrent Calls, YTD Non-concurrent Concurrent





#### **Patients and Transports**



#### **Days Cash on Hand**



YTD values through end of previous month

Last updated 5/12/2023

#### **Kittitas County Public Hospital District No. 2**

#### **Turnout Time - Dispatch to Enroute**

5/1/2022 to 4/30/23

| Apparatus   | Responses | Turnout Time |
|-------------|-----------|--------------|
| M931(HD2)   | 598       | 4:56         |
| M932 (HD2)  | 0         | #DIV/0!      |
| M991 (HD2)  | 319       | 2:08         |
| HD2 Overall | 917       | 3:58         |



#### **Payor Mix by Charges**

1/1/2022 to 12/31/2022



#### **Payor Mix by Charges**

1/1/2021 to 12/31/2021



YTD values through end of previous month

Last updat