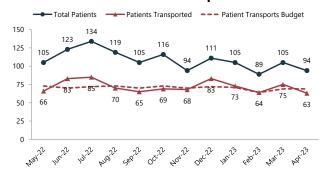

#### **Operations Report:**

The Commissioners reviewed the written operations report and operating statistics prepared by Geoff for March and February 2023. In March there were 121 calls for service which lead to 75 transports. In February there were 116 calls for service which lead to 63 transports. The 75 March transports exceeded budget by 6 transports. Geoff's reported noted that Fire District 7 is no longer responding to low acuity EMS calls. Cole Gravel reported that when Fire District 7 staff do respond to calls responding Fire District 7 staff must prepare a written explanation justifying their reason for answering to the call. Geoff's report noted that all other Fire District partners are responding to EMS calls. Lastly Geoff's report noted that in February there were 13 hours and in March there were 16.5 hours when the District did not have ALS coverage because staff and ambulances busy transporting patients.

### Operation's Manager Report - April 2023

|                         | April | April |
|-------------------------|-------|-------|
|                         | 2023  | 2022  |
| Calls for Service       | 109   | 109   |
| Patient Count           | 94    | 95    |
| Patient Transports      | 63    | 66    |
| Patient Refusals        | 21    | 17    |
| Year to Date Transports | 275   | 271   |
| Station #73 Transports  | 19    |       |
| Station # 99 Transports | 44    |       |
| Passed Calls            | 0     |       |