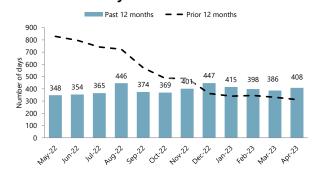

#### **Days Cash on Hand**

YTD values through end of previous month

Last updated 5/12/2023