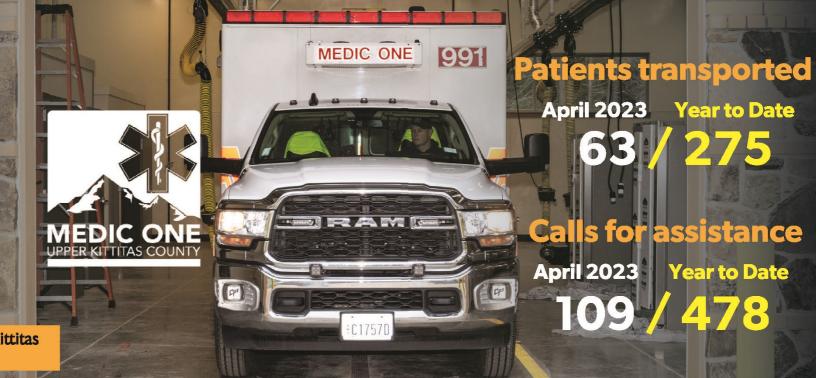

### Operation's Manager Report - April 2023

|                         | April | April |
|-------------------------|-------|-------|
|                         | 2023  | 2022  |
| Calls for Service       | 109   | 109   |
| Patient Count           | 94    | 95    |
| Patient Transports      | 63    | 66    |
| Patient Refusals        | 21    | 17    |
| Year to Date Transports | 275   | 271   |
| Station #73 Transports  | 19    |       |
| Station # 99 Transports | 44    |       |
| Passed Calls            | 0     |       |