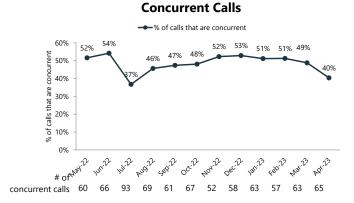

| 2023    | Jan | Feb | Mar | Apr | May | Jun | Jul | Aug | Sept | Oct | Nov | Dec |
|---------|-----|-----|-----|-----|-----|-----|-----|-----|------|-----|-----|-----|
| Percent | 48% | 51% | 49% | 40% |     |     |     |     |      |     |     |     |
| Calls   | 63  | 60  | 60  | 44  |     |     |     |     |      |     |     |     |

| 2022    | Jan | Feb | Mar | Apr | May | Jun | Jul | Aug | Sept | Oct | Nov | Dec |
|---------|-----|-----|-----|-----|-----|-----|-----|-----|------|-----|-----|-----|
| Percent | 34% | 38% | 47% | 44% | 51% | 54% | 37% | 45% | 47%  | 48% | 52% | 52% |
| Calls   | 61  | 23  | 54  | 48  | 64  | 78  | 54  | 58  | 55   | 62  | 57  | 65  |