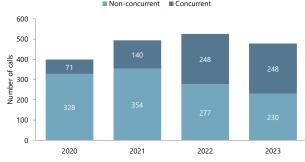

| 0      | 1      | 0      | 0      | 0      | 0      | 0      | 0      | 0      |
| Other                       | 3      | 4      | 4      | 4      | 2      | 2      | 6      | 5      | 1      | 1      | 0      | 2      | 3      |
| Overlake                    | 2      | 0      | 1      | 0      | 0      | 1      | 2      | 0      | 3      | 7      | 2      | 3      | 2      |
| KVH                         | 52     | 44     | 60     | 68     | 52     | 51     | 50     | 61     | 65     | 45     | 45     | 61     | 53     |
| Out of County Transports    | 10     | 19     | 21     | 12     | 18     | 13     | 14     | 3      | 18     | 28     | 20     | 13     | 10     |









#### Kittitas County Public Hospital District No. 2





# Concurrent Calls, YTD Non-concurrent Concurrent





#### **Patients and Transports**



#### **Days Cash on Hand**



YTD values through end of previous month

Last updated 5/12/2023

#### **Kittitas County Public Hospital District No. 2**

#### **Turnout Time - Dispatch to Enroute**

5/1/2022 to 4/30/23

| Apparatus   | Responses | Turnout Time |
|-------------|-----------|--------------|
| M931(HD2)   | 598       | 4:56         |
| M932 (HD2)  | 0         | #DIV/0!      |
| M991 (HD2)  | 319       | 2:08         |
| HD2 Overall | 917       | 3:58         |



#### **Payor Mix by Charges**

1/1/2022 to 12/31/2022



#### **Payor Mix by Charges**

1/1/2021 to 12/31/2021



YTD values through end of previous month

Last updated 5/12/2023

# Kittitas County Public Hospital District No. 2 Quality Metrics





# Ancillary Services report to