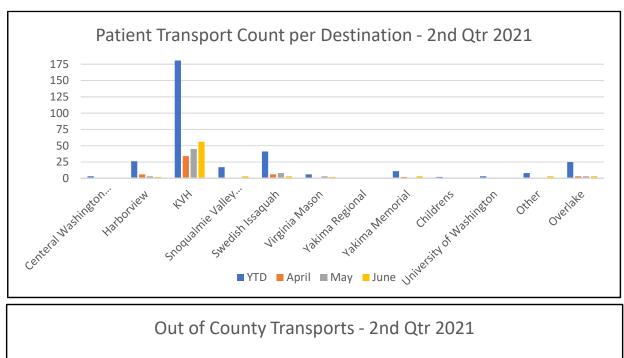

#### Patient Transport Count per Destination - 2021

| Hospital                     | YTD | July | Aug | Sept |
|------------------------------|-----|------|-----|------|
| Centeral Washington Hospital | 3   | 2    |     |      |
| Harborview                   | 26  | 5    |     |      |
| KVH                          | 333 | 59   |     |      |
| Snoqualmie Valley Hospital   | 17  | 3    |     |      |
| Swedish Issaquah             | 41  | 8    |     |      |
| Virginia Mason               | 6   | 1    |     |      |
| Yakima Regional              | 0   | 0    |     |      |
| Yakima Memorial              | 11  | 3    |     |      |
| Childrens                    | 2   | 0    |     |      |
| University of Washington     | 3   | 0    |     |      |
| Valley Renton                | 8   | 2    |     |      |
| Overlake                     | 25  | 3    |     |      |