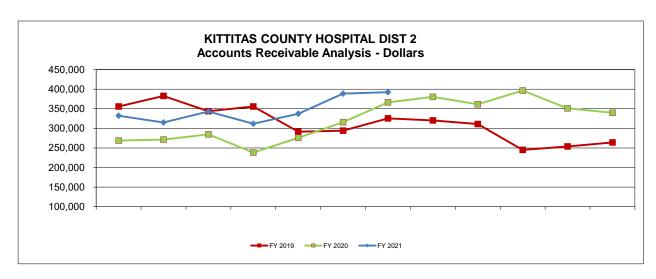

#### KITTITAS COUNTY HOSPITAL DIST 2 Accounts Receivable Analysis

|                | Jul-21  | Jun-21  | May-21  | Apr-21  | Mar-21     | Feb-21     | Jan-21  | Dec-20  | Nov-20  | Oct-20  | Sep-20  | Aug-20  |
|----------------|---------|---------|---------|---------|------------|------------|---------|---------|---------|---------|---------|---------|
| SYS DESIGN EMS |         |         |         |         |            |            |         |         |         |         |         |         |
| A/R Dollars    | 392,312 | 388,546 | 337,280 | 311,819 | \$ 342,977 | \$ 314,937 | 332,284 | 339,877 | 350,930 | 396,435 | 361,527 | 380,287 |
| A/R Days       | 76.3    | 88.5    | 78.6    | 72.2    | 76.1       | 70.6       | 76.7    | 72.1    | 76.7    | 80.1    | 71.7    | 73.1    |