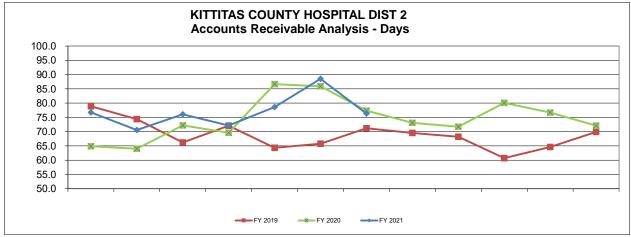

#### KITTITAS COUNTY HOSPITAL DIST 2 Accounts Receivable Analysis

|                | Jul-21  | Jun-21  | May-21  | Apr-21  | Mar-21     | Feb-21     | Jan-21  | Dec-20  | Nov-20  | Oct-20  | Sep-20  | Aug-20  |
|----------------|---------|---------|---------|---------|------------|------------|---------|---------|---------|---------|---------|---------|
| SYS DESIGN EMS |         |         |         |         |            |            |         |         |         |         |         |         |
| A/R Dollars    | 392,312 | 388,546 | 337,280 | 311,819 | \$ 342,977 | \$ 314,937 | 332,284 | 339,877 | 350,930 | 396,435 | 361,527 | 380,287 |
| A/R Days       | 76.3    | 88.5    | 78.6    | 72.2    | 76.1       | 70.6       | 76.7    | 72.1    | 76.7    | 80.1    | 71.7    | 73.1    |