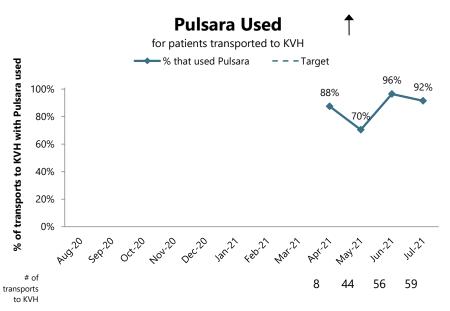

Washington    | 1      | 0      | 0      | 3      | 0      | 0      | 0      | 1      | 0      | 1      | 1      | 0      | 0      |
| Other                       | 2      | 2      | 0      | 0      | 0      | 0      | 1      | 0      | 1      | 1      | 0      | 3      | 2      |
| Overlake                    | 4      | 2      | 4      | 3      | 1      | 3      | 3      | 2      | 8      | 3      | 3      | 3      | 3      |
| KVH                         | 47     | 63     | 45     | 47     | 43     | 46     | 53     | 44     | 42     | 34     | 45     | 56     | 59     |
| Out of County Transports    | 30     | 14     | 24     | 21     | 14     | 16     | 21     | 15     | 18     | 21     | 20     | 16     | 27     |



# Kittitas County Public Hospital District No. 2 Quality Metrics







# SUPERINTENDENT'S REPORT – Julie Petersen August 2021

#### **COVID-19 and Vaccine Related News**

The Governors' proclamation has everyone scrambling to implement the vaccine mandate. The mandate covers all workforce members including volunteers, contractors and remote workers. I <u>believe</u> all of our MEDIC One staff are vaccinated. I will verify with Geoff and HR when Geoff returns. We will need to figure out what to do to verify that the stipend staff that we use from other agencies are in compliance. Stay tuned.

COVID vaccines are available in KVH Clinics now including FMCE. Patients can call for an appointment to receive either the Pfizer or the Moderna vaccine at no charge. J&J is not currently available.

#### **Inter-Governmental Transfer (IGT) Funds**

IGT is a federal m