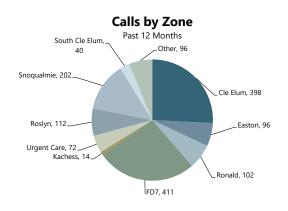

# Kittitas County Public Hospital District No. 2 Quality Metrics

#### **Call For Service Per Zone**

| Zone                       | YTD | July | Aug | Sept |
|----------------------------|-----|------|-----|------|
| Snoqualmie Pass            | 139 | 12   |     |      |
| Fire District 8            | 10  | 0    |     |      |
| Fire District 7            | 247 | 48   |     |      |
| Cle Elum                   | 232 | 33   |     |      |
| Easton                     | 65  | 10   |     |      |
| Ronald                     | 52  | 11   |     |      |
| Urgent Care                | 39  | 12   |     |      |
| Roslyn                     | 56  | 14   |     |      |
| South Cle Elum             | 18  | 3    |     |      |
| Family Medicine - Cle Elum | 6   | 1    |     |      |
| KVH                        | 30  | 4    |     |      |
| Other                      | 16  | 3    |     |      |