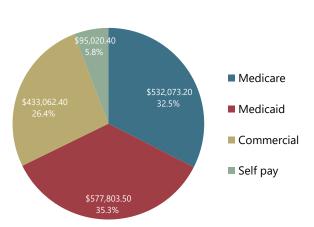

#### Payor Mix by Charges 4/1/2020 to 3/31/2021

#### **Payor Mix by Charges**

4/1/2019 to 3/31/2020

YTD values through end of previous month

Last updated 8/11/2021