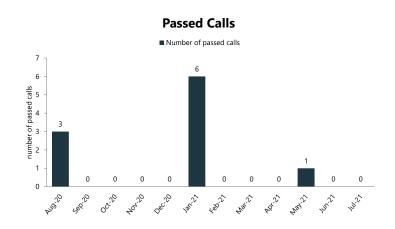

Transports**



#### **Days Cash on Hand**



YTD values through end of previous month

Last updated 8/11/2021

#### **Kittitas County Public Hospital District No. 2**

#### **Turnout Time - Dispatch to Enroute**

8/1/2020 to 7/31/2021

| Apparatus    | Responses | <b>Turnout Time</b> |
|--------------|-----------|---------------------|
| A511 (CEFD)  | 1         | 4:57                |
| CEFD Overall | 1         | 4:57                |
| A731 (FD7)   | 1         | 0:34                |
| FD7 Overall  | 1         | 0:34                |
| M931(HD2)    | 554       | 2:18                |
| M932 (HD2)   | 18        | 1:19                |
| M991 (HD2)   | 791       | 2:05                |
| M992 (HD2)   | 78        | 2:27                |
| HD2 Overall  | 1441      | 2:11                |



#### Payor Mix by Charges 4/1/2020 to 3/31/2021



#### **Payor Mix by Charges**

4/1/2019 to 3/31/2020



YTD values through end of previous month

Last updated 8/11/2021

#### Kittitas County Hospital Dist 2 Statement of Revenue and Expense

| MEDICAL BILLABLE RUNS      | 86        | 69            | 17          | 478       | 471          | 7                   | 427       |
|----------------------------|-----------|---------------|-------------|-----------|--------------|---------------------|-----------|
| AVERAGE CHARGE PER RUN     | 2,180     | 2,197         | (17)        | 2,077     | 2,201        | (124)               | 2,041     |
| Γ                          |           | Current Month |             |           | Year to Date |                     | Prior     |
| _