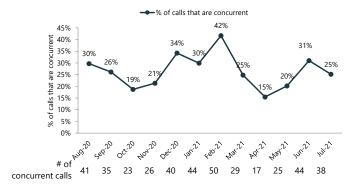

#### **Concurrent Calls**

|         | Jan   | Feb   | Mar   | Apr   | May   | Jun   | Jul   | Aug | Sept | Oct | Nov | Dec |
|---------|-------|-------|-------|-------|-------|-------|-------|-----|------|-----|-----|-----|
| Percent | 29.9% | 41.7% | 24.8% | 12.4% | 20.5% | 30.9% | 25.2% |     |      |     |     |     |
| Calls   | 44    | 50    | 29    | 12    | 25    | 44    | 38    |     |      |     |     |     |