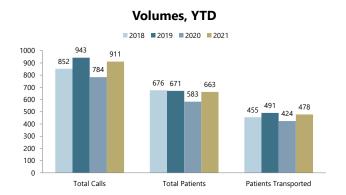

# Kittitas County Public Hospital District No. 2 Quality Metrics

#### **Operation's Manager Report – July 2021**

|                         | July | July |
|-------------------------|------|------|
|                         | 2021 | 2020 |
| Calls for Service       | 151  | 140  |
| Patient Count           | 115  | 115  |
| Patient Transports      | 86   | 79   |
| Patient Refusals        | 12   | 21   |
| Year to Date Transports | 478  | 424  |
| Station #73 Transports  | 34   |      |
| Station # 99 Transports | 41   |      |
| Passed Calls            | 0    |      |