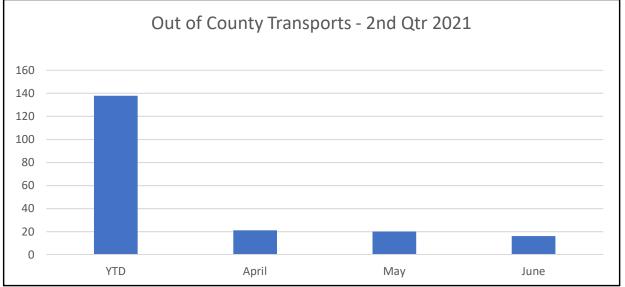

|                          | YTD | July | Aug | Sept |
|--------------------------|-----|------|-----|------|
| Out of County Transports | 138 | 27   |     |      |