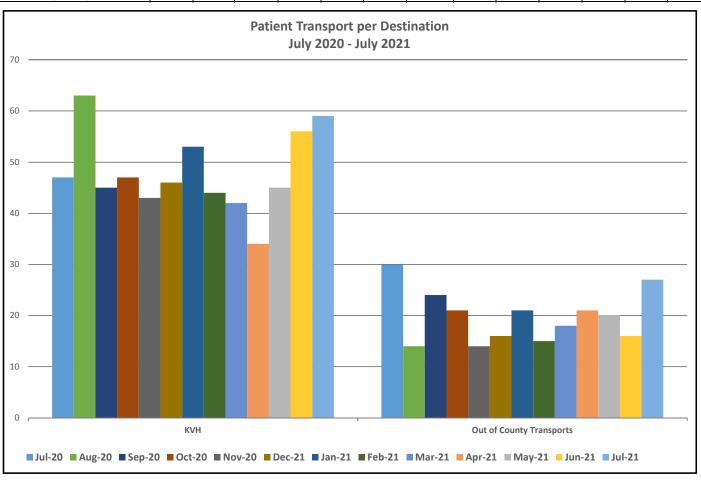

#### **Patient Transport per Destination**

| Hospital                    | Jul-20 | Aug-20 | Sep-20 | Oct-20 | Nov-20 | Dec-21 | Jan-21 | Feb-21 | Mar-21 | Apr-21 | May-21 | Jun-21 | Jul-21 |
|-----------------------------|--------|--------|--------|--------|--------|--------|--------|--------|--------|--------|--------|--------|--------|
| Central Washington Hospital | 1      | 0      | 0      | 0      | 0      | 0      | 0      | 0      | 0      | 1      | 0      | 0      | 2      |
| Harborview                  | 4      | 3      | 1      | 3      | 4      | 6      | 4      | 2      | 4      | 6      | 3      | 2      | 5      |
| Snoqualmie Valley Hospital  | 1      | 1      | 1      | 0      | 0      | 0      | 4      | 4      | 2      | 1      | 0      | 3      | 3      |
| Swedish Issaquah            | 13     | 6      | 10     | 12     | 6      | 3      | 7      | 5      | 4      | 6      | 8      | 3      | 8      |
| Virginia Mason              | 1      | 0      | 1      | 0      | 0      | 0      | 0      | 0      | 0      | 0      | 3      | 2      | 1      |
| Yakima Regional             | 0      | 0      | 0      | 0      | 0      | 0      | 0      | 0      | 0      | 0      | 0      | 0      | 0      |
| Yakima Memorial             | 3      | 0      | 5      | 0      | 3      | 4      | 2      | 0      | 0      | 2      | 1      | 3      | 3      |
| Children's                  | 0      | 0      | 2      | 0      | 0      | 0      | 0      | 1      | 0      | 0      | 1      | 0      | 0      |
| University of Washington    | 1      | 0      | 0      | 3      | 0      | 0      | 0      | 1      | 0      | 1      | 1      | 0      | 0      |
| Other                       | 2      | 2      | 0      | 0      | 0      | 0      | 1      | 0      | 1      | 1      | 0      | 3      | 2      |
| Overlake                    | 4      | 2      | 4      | 3      | 1      | 3      | 3      | 2      | 8      | 3      | 3      | 3      | 3      |
| KVH                         | 47     | 63     | 45     | 47     | 43     | 46     | 53     | 44     | 42     | 34     | 45     | 56     | 59     |
| Out of County Transports    | 30     | 14     | 24     | 21     | 14     | 16     | 21     | 15     | 18     | 21     | 20     | 16     | 27     |