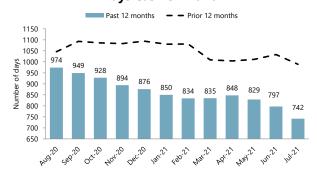

#### **Days Cash on Hand**

YTD values through end of previous month

Last updated 8/11/2021

#### Kittitas County Hospital Dist 2 Statement of Revenue and Expense

| MEDICAL BILLABLE RUNS      | 86        | 69            | 17          | 478       | 471          | 7                   | 427       |
|----------------------------|-----------|---------------|-------------|-----------|--------------|---------------------|-----------|
| AVERAGE CHARGE PER RUN     | 2,180     | 2,197         | (17)        | 2,077     | 2,201        | (124)               | 2,041     |
| Γ                          |           | Current Month |             |           | Year to Date |                     | Prior     |
| _                          | Actual    | Budget        | Variance    | Actual    | Budget       | Variance            | YTD       |
| INTEREST INCOME            | (1,228)   | 100           | (1,328)     | 204       | 700          | (496)               | 34,280    |
| RENTAL INCOME              | 23,719    | 23,719        | (0)         | 166,032   | 166,031      | ` 1                 | 162,673   |
| OTHER OPERATING REVENUE    | 1,885     | 0             | 1,885       | 3,557     | 0            | 3,557               | 20,753    |
| AMBULANCE REVENUE          | 187,472   | 151,611       | 35,861      | 992,797   | 1,036,827    | (44,030)            | 871,569   |
| TOTAL REVENUE              | 211,848   | 175,430       | 36,418      | 1,162,590 | 1,203,558    | (40,968)            | 1,089,275 |
| CONTRACTUAL ADJUSTMENTS    | 105,007   | 59,447        | 45,560      | 380,173   | 406,541      | (26,368)            | 334,912   |
| BAD DEBT                   | 11,124    | 7,406         | 3,718       | 55,565    | 50,651       | 4,914               | 39,530    |
| CHARITY CARE               | (158)     | 305           | (463)       | 1,904     | 2,131        | (227)               | 2,137     |
| DEDUCTIONS FROM REVENUE    | 115,973   | 67,158        | 48,815      | 437,642   | 459,323      | (21,681)            | 376,579   |
| NET OPERATING REVENUE      | 95,875    | 108,272       | (12,397)    | 724,948   | 744,235      | (19,287)            | 712,696   |
| SALARIES AND WAGES         | 99,821    | 101,925       | (2,104)     | 677,498   | 697,141      | (10.642)            | 606,225   |
| EMPLOYEE BENEFITS          | 30.705    | 33,448        | (2,743)     | 224,717   | 231,958      | (19,643)<br>(7,241) | 210,894   |
| PROFESSIONAL FEES          | 30,705    | 1,265         | (1,265)     | 12,536    | 8,853        | 3,683               | 22,631    |
| SUPPLIES                   | 12,674    | 11,745        | 929         | 74,707    | 81,747       | (7,040)             | 82,001    |
| UTILITIES                  | 2,227     | 2,652         | (425)       | 17,192    | 18,567       | (1,375)             | 16,228    |
| PURCHASED SERVICES         | 25,331    | 22,600        | 2,731       | 148,875   | 162,996      | (14,121)            | 144,644   |
| CEUCC SUBSIDY EXPENSE      | 15,935    | 15,935        | (0)         | 111,542   | 111,540      | (14,121)            | 109,355   |
| DEPRECIATION               | 22,948    | 27,430        | (4,482)     | 174,086   | 192,018      | (17,932)            | 175,090   |
| INSURANCE                  | 4,272     | 2,517         | 1,755       | 22,650    | 17,620       | 5,030               | 14,827    |
| LICENSES AND TAXES         | 1,307     | 1,250         | 1,733<br>57 | 8,505     | 8,750        | (245)               | 7,814     |
| INTEREST EXPENSE           | 10,809    | 10,809        | 0           | 75,665    | 75,667       | (243)               | 81,261    |
| TRAVEL AND EDUCATION       | 92        | 2,909         | (2,817)     | 9,416     | 20,369       | (10,954)            | 5,981     |
| OTHER DIRECT EXPENSES      | 180       | 2,909<br>817  | (637)       | 5,458     | 5,722        | (264)               | 5,394     |
| EXPENSES                   | 226,300   | 235,302       | (9,002)     | 1,562,846 | 1,632,948    | (70,101)            | 1,482,344 |
|                            |           |               | ,           |           |              | , , ,               |           |
| OPERATING INCOME (LOSS)    | (130,426) | (127,030)     | (3,396)     | (837,898) | (888,712)    | 50,814              | (769,648) |
| TAX LEVY INCOME            | 133,010   | 130,238       | 2,772       | 924,847   | 911,660      | 13,187              | 861,152   |
| INTERGOVERNMENTAL REV OR I | 0         | 0             | 0           | 0         | 0            | 0                   | 0         |
| NON-OPERATING BOND ISSUE C | 0         | 0             | 0           | 0         | 0            | 0                   | 0         |
| NET INCOME (LOSS)          | 2,585     | 3,208         | (623)       | 86,949    | 22,948       | 64,001              | 91,504    |
| DAYS CASH ON HAND          | 742.0     |               |             |           |              |                     |           |
| AR DAYS                    | 76.3      |               |             |           |              |                     |           |
| CURRENT RATIO              | 8.95      |               |             |           |              |                     |           |
| CONNENT IVATIO             | 0.93      |               |             |           |              |                     |           |
| COMMITTED CAPITAL FUNDS:   |           |               |             |           |              |                     |           |
| AMBULANCE GARAGE           | 4,140,307 |               |             |           |              |                     |           |
| TOTAL COMMITTED FUNDS      | 4,140,307 |               |             |           |              |                     |           |
| PROJECTS IN PROGRESS       | 1,761,825 |               |             |           |              |                     |           |
| COMMITTED FUNDS BALANCE    | 2,378,482 |               |             |           |              |                     |           |
| TW CLARK TOTAL CONTRACT    | 2,589,000 |               |             |           |              |                     |           |
| TOTAL PAID                 | 1,139,152 |               |             |           |              |                     |           |
| TW CLARK BALANCE           | 1,449,848 |               |             |           |              |                     |           |
|                            | , ,       |               |             |           |              |                     |           |
| DAYS CASH AFTER COMMITTED  | 101       |               |             |           |              |                     |           |