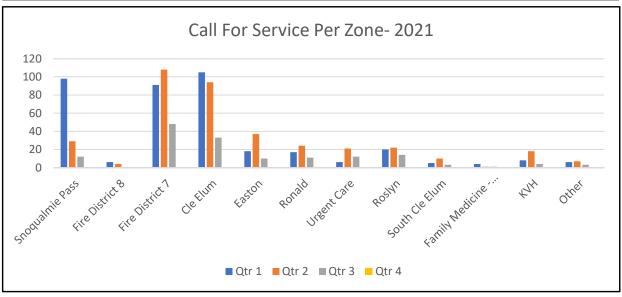

#### **Call For Service Per Zone**

| Zone                       | YTD | July | Aug | Sept |
|----------------------------|-----|------|-----|------|
| Snoqualmie Pass            | 139 | 12   |     |      |
| Fire District 8            | 10  | 0    |     |      |
| Fire District 7            | 247 | 48   |     |      |
| Cle Elum                   | 232 | 33   |     |      |
| Easton                     | 65  | 10   |     |      |
| Ronald                     | 52  | 11   |     |      |
| Urgent Care                | 39  | 12   |     |      |
| Roslyn                     | 56  | 14   |     |      |
| South Cle Elum             | 18  | 3    |     |      |
| Family Medicine - Cle Elum | 6   | 1    |     |      |
| KVH                        | 30  | 4    |     |      |
| Other                      | 16  | 3    |     |      |

| Zone                       | YTD | Qtr 1 | Qtr 2 | Qtr 3 | Qtr 4 |
|----------------------------|-----|-------|-------|-------|-------|
| Snoqualmie Pass            | 139 | 98    | 29    | 12    | 0     |
| Fire District 8            | 10  | 6     | 4     | 0     | 0     |
| Fire District 7            | 247 | 91    | 108   | 48    | 0     |
| Cle Elum                   | 232 | 105   | 94    | 33    | 0     |
| Easton                     | 65  | 18    | 37    | 10    | 0     |
| Ronald                     | 52  | 17    | 24    | 11    | 0     |
| Urgent Care                | 39  | 6     | 21    | 12    | 0     |
| Roslyn                     | 56  | 20    | 22    | 14    | 0     |
| South Cle Elum             | 18  | 5     | 10    | 3     | 0     |
| Family Medicine - Cle Elum | 6   | 4     | 1     | 1     | 0     |
| KVH                        | 30  | 8     | 18    | 4     | 0     |
| Other                      | 16  | 6     | 7     | 3     | 0     |