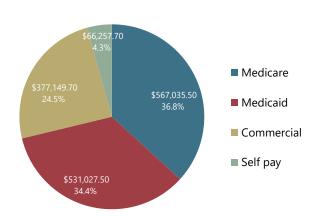

#### Payor Mix by Charges 4/1/2020 to 3/31/2021

#### **Payor Mix by Charges**

4/1/2019 to 3/31/2020

YTD values through end of previous month

Last updated 8/11/2021