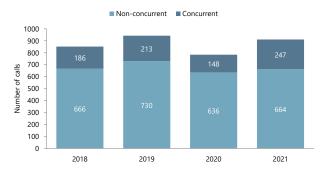

PT, with 180-207 appointments available and a need for 221 or more appointments. One of our physical therapists is in quarantine due to an exposure to Covid-19. He will likely be out until 8/21/21. This will greatly impact patient care. Space constraints in the clinic prohibit us from hiring another physical therapist. NW Physical Therapy continues to have delays in reopening their clinic.

#### Covid-19:

We are continuing to see a surge in Covid-19 testing and in positive cases in Kittitas County with subsequent ED visits and hospitalizations. KVH Primary Care clinics are now offering covid-19 vaccinations in the clinic setting, effective 8/9/21.

Respectfully submitted by Rhonda Holden, MSN, CENP

#### Kittitas County Public Hospital District No. 2





#### **Concurrent Calls, YTD**



#### **Concurrent Calls**



#### **Patients and Transports**



#### **Days Cash on Hand**



YTD values through end of previous month

Last updated 8/11/2021

#### **Kittitas County Public Hospital District No. 2**

#### **Turnout Time - Dispatch to Enroute**

8/1/2020 to 7/31/2021

| Apparatus    | Responses | <b>Turnout Time</b> |
|--------------|-----------|---------------------|
| A511 (CEFD)  | 1         | 4:57                |
| CEFD Overall | 1         | 4:57                |
| A731 (FD7)   | 1         | 0:34                |
| FD7 Overall  | 1         | 0:34                |
| M931(HD2)    | 554       | 2:18                |
| M932 (HD2)   | 18        | 1:19                |
| M991 (HD2)   | 791       | 2:05                |
| M992 (HD2)   | 78        | 2:27                |
|