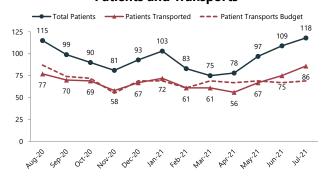

re appointments. One of our physical therapists is in quarantine due to an exposure to Covid-19. He will likely be out until 8/21/21. This will greatly impact patient care. Space constraints in the clinic prohibit us from hiring another physical therapist. NW Physical Therapy continues to have delays in reopening their clinic.

#### Covid-19:

We are continuing to see a surge in Covid-19 testing and in positive cases in Kittitas County with subsequent ED visits and hospitalizations. KVH Primary Care clinics are now offering covid-19 vaccinations in the clinic setting, effective 8/9/21.

Respectfully submitted by Rhonda Holden, MSN, CENP

#### Kittitas County Public Hospital District No. 2





#### **Concurrent Calls, YTD**



#### **Concurrent Calls**



#### **Patients and Transports**



#### **Days Cash on Hand**



YTD values through end of previous month

Last updated 8/11/2021

#### **Kittitas County Public Hospital District No. 2**

#### **Turnout Time - Dispatch to Enroute**

8/1/2020 to 7/31/2021

| Apparatus    | Responses | <b>Turnout Time</b> |
|--------------|-----------|---------------------|
| A511 (CEFD)  | 1         | 4:57                |
| CEFD Overall | 1         | 4:57                |
| A731 (FD7)   | 1         | 0:34                |
| FD7 Overall  | 1         | 0:34                |
| M931(HD2)    | 554       | 2:18                |
| M932 (HD2)   | 18        | 1:19                |
| M991 (HD2)   | 791       | 2:05                |
| M992 (HD2)   | 78        | 2:27                |
| HD2 Overall  | 1441      | 2:11                |



#### Payor Mi