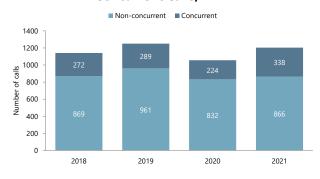

#### **Concurrent Calls, YTD**

|         | Jan   | Feb   | Mar   | Apr   | May   | Jun   | Jul   | Aug | Sept  | Oct | Nov | Dec |
|---------|-------|-------|-------|-------|-------|-------|-------|-----|-------|-----|-----|-----|
| Percent | 29.9% | 41.7% | 24.8% | 12.4% | 20.5% | 30.9% | 25.2% | 35% | 26.8% |     |     |     |
| Calls   | 44    | 50    | 29    | 12    | 25    | 44    | 38    | 54  | 37    |     |     |     |