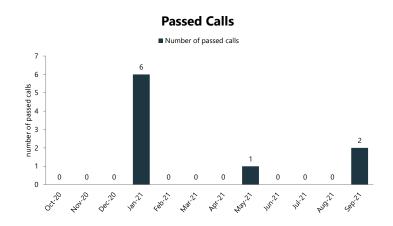

## Operation's Manager Report - September 2021

|                         | September<br>2021 | September<br>2020 |
|-------------------------|-------------------|-------------------|
| Calls for Service       | 138               | 134               |
| Patient Count           | 106               | 99                |
| Patient Transports      | 72                | 70                |
| Patient Refusals        | 18                | 15                |
| Year to Date Transports | 638               | 571               |
| Station #73 Transports  | 32                |                   |
| Station # 99 Transports | 38                |                   |
| Passed Calls            | 2                 |                   |