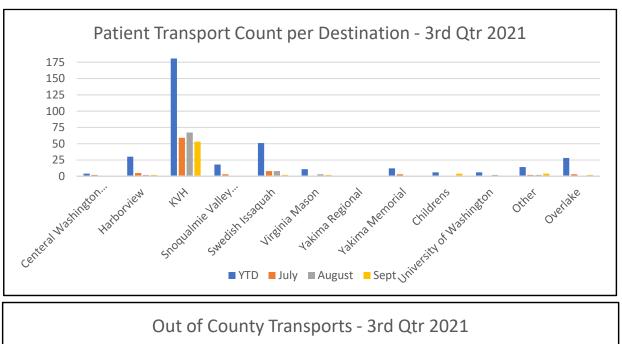

## Patient Transport Count per Destination - 2021

| Hospital                     | YTD | July | Aug | Sept |
|------------------------------|-----|------|-----|------|
| Centeral Washington Hospital | 4   | 2    | 1   | 0    |
| Harborview                   | 30  | 5    | 2   | 2    |
| KVH                          | 453 | 59   | 67  | 53   |
| Snoqualmie Valley Hospital   | 18  | 3    | 1   | 0    |
| Swedish Issaquah             | 51  | 8    | 8   | 2    |
| Virginia Mason               | 11  | 1    | 3   | 2    |
| Yakima Regional              | 0   | 0    | 0   | 0    |
| Yakima Memorial              | 12  | 3    | 1   | 0    |
| Childrens                    | 6   | 0    | 0   | 4    |
| University of Washington     | 6   | 0    | 2   | 1    |
| Valley Renton                | 14  | 2    | 2   | 4    |
| Overlake                     | 28  | 3    | 1   | 2    |