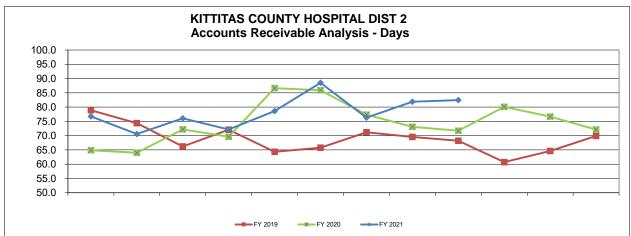

|



#### KITTITAS COUNTY HOSPITAL DIST 2 Accounts Receivable Analysis

|                | Sep-21  | Aug-21  | Jul-21  | Jun-21  | May-21  | Apr-21  | Mar-21     | Feb-21     | Jan-21  | Dec-20  | Nov-20  | Oct-20  |
|----------------|---------|---------|---------|---------|---------|---------|------------|------------|---------|---------|---------|---------|
| SYS DESIGN EMS |         |         |         |         |         |         |            |            |         |         |         |         |
| A/R Dollars    | 464,532 | 462,266 | 392,312 | 388,546 | 337,280 | 311,819 | \$ 342,977 | \$ 314,937 | 332,284 | 339,877 | 350,930 | 396,435 |
| A/R Days       | 82.5    | 81.9    | 76.3    | 88.5    | 78.6    | 72.2    | 76.1       | 70.6       | 76.7    | 72.1    | 76.7    | 80.1    |







**TOTAL NET WARRANTS & EFT'S** 

## **KITTITAS COUNTY HOSPITAL DIST 2**

## **BOARD MEETING SEPTEMBER 2021 ACTIVITY**

| ACCOUNTS PAYABLE WARRANTS/ E  | FTS TO BE APPROVED |             | C          | HECK DATE: |
|-------------------------------|--------------------|-------------|------------|------------|
| # 1 WARRANT NUMBERS:          | 12356              | NET AMOUNT: | 293.58     | 2-Sep-21   |
| # 2 WARRANT NUMBERS:          | 12357-12383        | NET AMOUNT: | 39,402.56  | 7-Sep-21   |
| # 3 WARRANT NUMBERS:          | 12384-12432        | NET AMOUNT: | 947,233.01 | 20-Sep-21  |
| # 4 WARRANT NUMBERS:          | 12433-12434        | NET AMOUNT: | 1,619.13   | 29-Sep-21  |
|                               |                    |             | 988,548.28 |            |
| PAYROLL WA