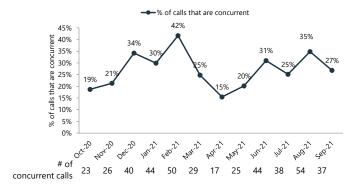

#### **Concurrent Calls**

|         | Jan   | Feb   | Mar   | Apr   | May   | Jun   | Jul   | Aug | Sept  | Oct | Nov | Dec |
|---------|-------|-------|-------|-------|-------|-------|-------|-----|-------|-----|-----|-----|
| Percent | 29.9% | 41.7% | 24.8% | 12.4% | 20.5% | 30.9% | 25.2% | 35% | 26.8% |     |     |     |
| Calls   | 44    | 50    | 29    | 12    | 25    | 44    | 38    | 54  | 37    |     |     |     |