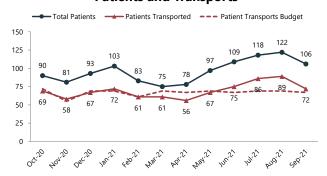

umes in Upper County have decreased again so that service is being moved back to KVH Urgent Care.

## **Vaccine Mandate**

Congratulations to Medic One for achieving a 100% vaccination rate. State wide healthcare appears to be poised to lose about 2% of the workforce to the vaccine mandate. KVH has processed 14 resignations as a result so we are exactly in keeping with the state average. KVH staff is more than 90% vaccinated.

## Ancillary Services report to Hospital District #2 Board of Commissioners October 2021

## **Ancillary Service Operation Report:**

Will be distributed at meeting.

Respectfully submitted by Rhonda Holden, MSN, CENP

## Kittitas County Public Hospital District No. 2





#### **Concurrent Calls, YTD**



#### **Concurrent Calls**



## **Patients and Transports**



## **Days Cash on Hand**



YTD values through end of previous month

Last updated 10/12/2021

## **Kittitas County Public Hospital District No. 2**

## **Turnout Time - Dispatch to Enroute**

10/1/2020 to 9/30/2021

| Apparatus    | Responses | Turnout Time |
|--------------|-----------|--------------|
| A511 (CEFD)  | 0         |              |
| CEFD Overall | 0         |              |
| A731 (FD7)   | 2         | 8:18         |
| FD7 Overall  | 2         | 8:18         |
| M931(HD2)    | 557       | 2:15         |
| M932 (HD2)   | 18        | 1:19         |
| M991 (HD2)   | 803       | 1:58         |
| M992 (HD2)   | 78        | 1:53         |
| HD2 Overall  | 1456      | 2:04         |



## **Payor Mix by Charges**

7/1/2020 to 6/30/2021



## **Payor Mix by Charges**

7/1/2019 to