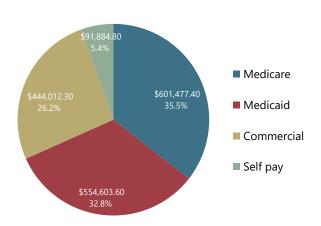

alls**



## **Patients and Transports**



## **Days Cash on Hand**



YTD values through end of previous month

Last updated 10/12/2021

## **Kittitas County Public Hospital District No. 2**

## **Turnout Time - Dispatch to Enroute**

10/1/2020 to 9/30/2021

| Apparatus    | Responses | Turnout Time |
|--------------|-----------|--------------|
| A511 (CEFD)  | 0         |              |
| CEFD Overall | 0         |              |
| A731 (FD7)   | 2         | 8:18         |
| FD7 Overall  | 2         | 8:18         |
| M931(HD2)    | 557       | 2:15         |
| M932 (HD2)   | 18        | 1:19         |
| M991 (HD2)   | 803       | 1:58         |
| M992 (HD2)   | 78        | 1:53         |
| HD2 Overall  | 1456      | 2:04         |



## **Payor Mix by Charges**

7/1/2020 to 6/30/2021



## **Payor Mix by Charges**

7/1/2019 to 6/30/2020



YTD values through end of previous month

Last updated 10/12/2021

## Kittitas County Hospital Dist 2 Statement of Revenue and Expense

| MEDICAL BILLABLE RUNS<br>AVERAGE CHARGE PER RUN