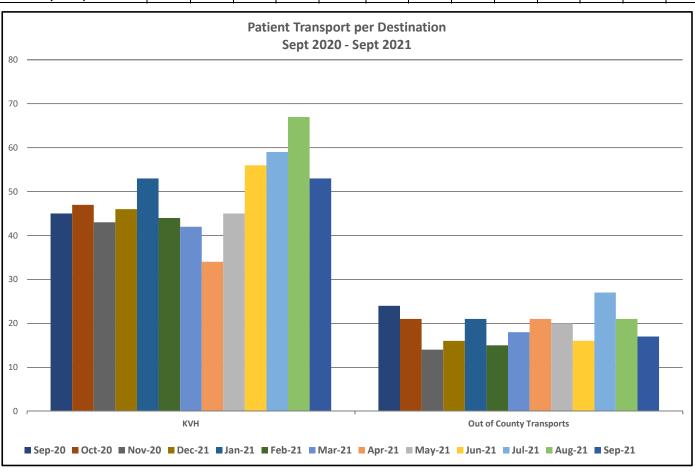

## **Patient Transport per Destination**

| Hospital                    | Sep-20 | Oct-20 | Nov-20 | Dec-21 | Jan-21 | Feb-21 | Mar-21 | Apr-21 | May-21 | Jun-21 | Jul-21 | Aug-21 | Sep-21 |
|-----------------------------|--------|--------|--------|--------|--------|--------|--------|--------|--------|--------|--------|--------|--------|
| Central Washington Hospital | 0      | 0      | 0      | 0      | 0      | 0      | 0      | 1      | 0      | 0      | 2      | 1      | 0      |
| Harborview                  | 1      | 3      | 4      | 6      | 4      | 2      | 4      | 6      | 3      | 2      | 5      | 2      | 2      |
| Snoqualmie Valley Hospital  | 1      | 0      | 0      | 0      | 4      | 4      | 2      | 1      | 0      | 3      | 3      | 1      | 0      |
| Swedish Issaquah            | 10     | 12     | 6      | 3      | 7      | 5      | 4      | 6      | 8      | 3      | 8      | 8      | 2      |
| Virginia Mason              | 1      | 0      | 0      | 0      | 0      | 0      | 0      | 0      | 3      | 2      | 1      | 3      | 2      |
| Yakima Regional             | 0      | 0      | 0      | 0      | 0      | 0      | 0      | 0      | 0      | 0      | 0      | 0      | 0      |
| Yakima Memorial             | 5      | 0      | 3      | 4      | 2      | 0      | 0      | 2      | 1      | 3      | 3      | 1      | 0      |
| Children's                  | 2      | 0      | 0      | 0      | 0      | 1      | 0      | 0      | 1      | 0      | 0      | 0      | 4      |
| University of Washington    | 0      | 3      | 0      | 0      | 0      | 1      | 0      | 1      | 1      | 0      | 0      | 2      | 1      |
| Other                       | 0      | 0      | 0      | 0      | 1      | 0      | 1      | 1      | 0      | 3      | 2      | 2      | 4      |
| Overlake                    | 4      | 3      | 1      | 3      | 3      | 2      | 8      | 3      | 3      | 3      | 3      | 1      | 2      |
| KVH                         | 45     | 47     | 43     | 46     | 53     | 44     | 42     | 34     | 45     | 56     | 59     | 67     | 53     |
| Out of County Transports    | 24     | 21     | 14     | 16     | 21     | 15     | 18     | 21     | 20     | 16     | 27     | 21     | 17     |