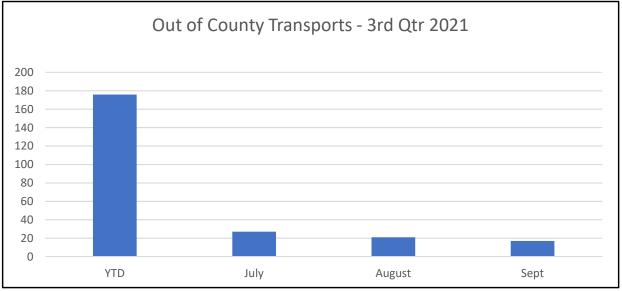

|                          | YTD | July | Aug | Sept |
|--------------------------|-----|------|-----|------|
| Out of County Transports | 176 | 27   | 21  | 17   |