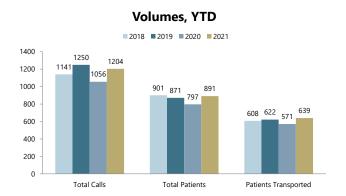

## **Operations Report:**

The Commissioners reviewed the written operations report and operating statistics for August 2021. August operations were very busy. There were 88 transports in August, 19 transports greater than the monthly budget of 69. YTD transports of 566 transports exceed budgeted transports by 26 transports. Geoff is considering adding an additional 12 hours per day shift of EMS coverage because the number of transports has grown so quickly over the past two months and because KVFR is limiting the number of evening transports from the hospital. The 2022 budget will include an option for 12 hours of additional EMS daily coverage.

## **Finance Report:**

The financial statements for August 2021 were reviewed by the Commissioners. The review included a review of actual versus budgeted revenue and expense variances. As noted in the operation report. August transports of 88 exceeded budget by 19 transports. YTD transports of 566 exceed budget by 26 transports. August contractual adjustments trended with the positive revenue variance and exceeded budget by \$7,821 but are \$18,547 below budget YTD. August expenses were below budget by \$11,652. YTD total expenses are \$81,754 below budget. The District reported a positive Net Income of \$28,821 for August compared to budgeted Net Income of \$3,208; a positive variance of \$25,613. YTD Net Income is \$115,770 compared to the budget of \$26,156; a positive variance of \$89,614.

## **Patients and Transports**