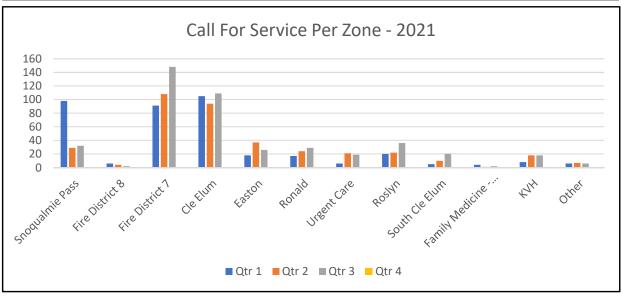

## **Call For Service Per Zone**

| Zone                       | YTD | July | Aug | Sept |
|----------------------------|-----|------|-----|------|
| Snoqualmie Pass            | 159 | 12   | 9   | 11   |
| Fire District 8            | 12  | 0    | 0   | 2    |
| Fire District 7            | 347 | 48   | 50  | 50   |
| Cle Elum                   | 308 | 33   | 41  | 35   |
| Easton                     | 81  | 10   | 10  | 6    |
| Ronald                     | 70  | 11   | 10  | 8    |
| Urgent Care                | 46  | 12   | 6   | 1    |
| Roslyn                     | 78  | 14   | 11  | 11   |
| South Cle Elum             | 35  | 3    | 14  | 3    |
| Family Medicine - Cle Elum | 7   | 1    | 0   | 1    |
| KVH                        | 44  | 4    | 5   | 9    |
| Other                      | 19  | 3    | 1   | 2    |

| Zone                       | YTD | Qtr 1 | Qtr 2 | Qtr 3 | Qtr 4 |
|----------------------------|-----|-------|-------|-------|-------|
| Snoqualmie Pass            | 159 | 98    | 29    | 32    | 0     |
| Fire District 8            | 12  | 6     | 4     | 2     | 0     |
| Fire District 7            | 347 | 91    | 108   | 148   | 0     |
| Cle Elum                   | 308 | 105   | 94    | 109   | 0     |
| Easton                     | 81  | 18    | 37    | 26    | 0     |
| Ronald                     | 70  | 17    | 24    | 29    | 0     |
| Urgent Care                | 46  | 6     | 21    | 19    | 0     |
| Roslyn                     | 78  | 20    | 22    | 36    | 0     |
| South Cle Elum             | 35  | 5     | 10    | 20    | 0     |
| Family Medicine - Cle Elum | 7   | 4     | 1     | 2     | 0     |
| KVH                        | 44  | 8     | 18    | 18    | 0     |
| Other                      | 19  | 6     | 7     | 6     | 0     |