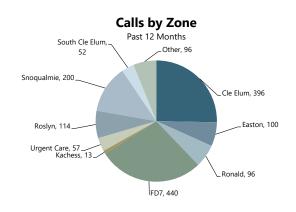

## **Call For Service Per Zone**

| Zone                       | YTD | July | Aug | Sept |
|----------------------------|-----|------|-----|------|
| Snoqualmie Pass            | 159 | 12   | 9   | 11   |
| Fire District 8            | 12  | 0    | 0   | 2    |
| Fire District 7            | 347 | 48   | 50  | 50   |
| Cle Elum                   | 308 | 33   | 41  | 35   |
| Easton                     | 81  | 10   | 10  | 6    |
| Ronald                     | 70  | 11   | 10  | 8    |
| Urgent Care                | 46  | 12   | 6   | 1    |
| Roslyn                     | 78  | 14   | 11  | 11   |
| South Cle Elum             | 35  | 3    | 14  | 3    |
| Family Medicine - Cle Elum | 7   | 1    | 0   | 1    |
| KVH                        | 44  | 4    | 5   | 9    |
| Other                      | 19  | 3    | 1   | 2    |

| Zone                       | YTD | Qtr 1 | Qtr 2 | Qtr 3 | Qtr 4 |
|----------------------------|-----|-------|-------|-------|-------|
| Snoqualmie Pass            | 159 | 98    | 29    | 32    | 0     |
| Fire District 8            | 12  | 6     | 4     | 2     | 0     |
| Fire District 7            | 347 | 91    | 108   | 148   | 0     |
| Cle Elum                   | 308 | 105   | 94    | 109   | 0     |
| Easton                     | 81  | 18    | 37    | 26    | 0     |
| Ronald                     | 70  | 17    | 24    | 29    | 0     |
| Urgent Care                | 46  | 6     | 21    | 19    | 0     |
| Roslyn                     | 78  | 20    | 22    | 36    | 0     |
| South Cle Elum             | 35  | 5     | 10    | 20    | 0     |
| Family Medicine - Cle Elum | 7   | 4     | 1     | 2     | 0     |
| KVH                        | 44  | 8     | 18    | 18    | 0     |
| Other                      | 19  | 6     | 7     | 6     | 0     |