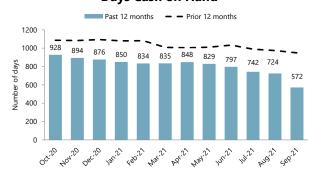

## **Days Cash on Hand**

YTD values through end of previous month

Last updated 10/12/2021