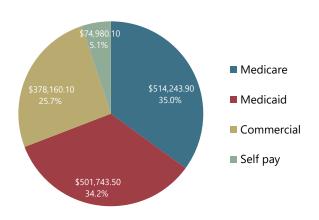

## **Payor Mix by Charges**

7/1/2019 to 6/30/2020

YTD values through end of previous month

Last updated 10/12/2021